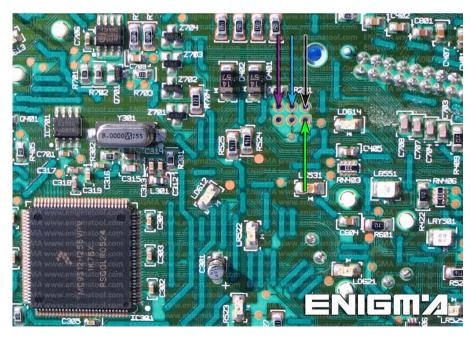

PHOTO 1: Solder C12 cables according to the colors like shown on the photos above.