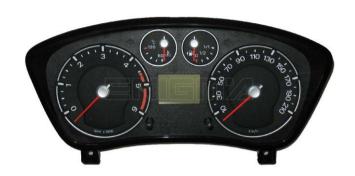

ENIGMA USER MANUAL

## FORD FIESTA 2006 HC9S12

### **DASHBOARD PHOTO:**

# REQUIRED CABLE(s): C12





#### **FOLLOW THIS INSTRUCTION STEP BY STEP:**

- 1. Remove the dashboard and open it carefully.
- 2. Remove the back side of the dash to get to the main board.
- 3. Solder C12 cables as shown on PHOTO 1.
- 4. Make sure that the connection you made is secure.
- 5. Use EDITOR to save memory backup data.
- 6. Press the READ KM button and check if the value shown on the screen is correct.
- 7. Now you can use the CHANGE KM function.



PHOTO 1: Solder C12 cables according to the colors like shown on the photos above.



#### ENIGMA USER MANUAL

## FORD FIESTA 2006 HC9S12

## **LEGAL DISCLAIMER:**

DIAGCAR ELECTRONICS S.L. does not take any legal responsibility of illegal use of any information stored in this document. Copying, distributing or taking any action in reliance with the content