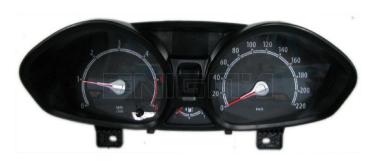

## ENIGMA USER MANUAL FORD FIESTA 2008 HC9S12

## **DASHBOARD PHOTO:**







## FOLLOW THIS INSTRUCTION STEP BY STEP:

- 1. Remove the dashboard and open it carefully.
- 2. Remove the back side of the dash to get to the main board.
- 3. Solder C12 cables as shown on PHOTO 1.
- 4. Make sure that the connection you made is secure.
- 5. Use EDITOR to save memory backup data.
- 6. Press the READ KM button and check if the value shown on the screen is correct.
- 7. Now you can use the CHANGE KM function.



**PHOTO 1:** Solder C12 cables according to the colors like shown on the photos above.





## **LEGAL DISCLAIMER:**

**DIAGCAR ELECTRONICS S.L.** does not take any legal responsibility of illegal use of any information stored in this document. Copying, distributing or taking any action in reliance with the content of this information is strictly prohibited.

F