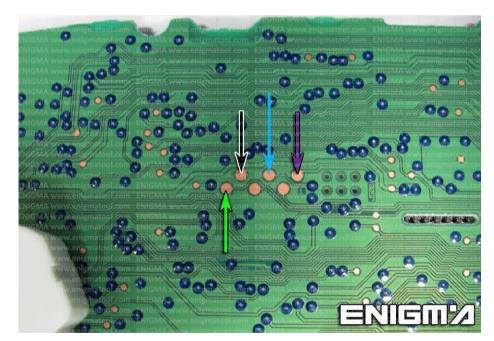

**PHOTO 1:** Solder C12 cables according to the colors like shown on the photos above.