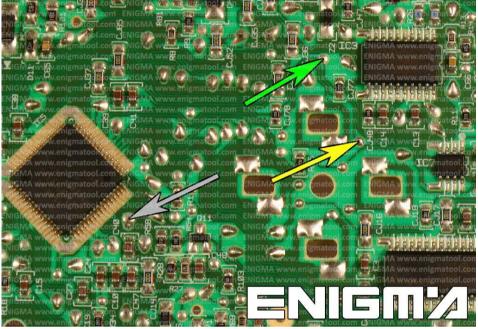

## FOLLOW THIS INSTRUCTION STEP BY STEP:

- 1. Remove the dashboard from the car and open it carefully.
- 2. Locate the Dash Diag connector on the back side of the dash.
- 3. Connect cable C37 like on PHOTO1 and run CORRECT PROGRAM.
- 4. Solder C37 cables and solder like shown on PHOTO2.
- 5. Press the READ KM button and check if the value shown on the screen is correct.
- 6. Now you can use the CHANGE KM function.

**PHOTO 1:** Connect cable C37 like shown on the photo above.

ENIGMA USER MANUAL

PHOTO 2: Solder C37 cables like shown on the photo above.