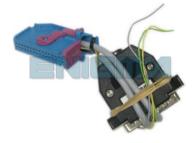

## FOLLOW THIS INSTRUCTION STEP BY STEP:

- 1. Remove the dashboard from the car and open it carefully.
- 2. Locate the Dash Diag connector on the back side of the dash.
- 3. Connect cable C37 like on PHOTO1 and run CORRECT PROGRAM.
- 4. Solder C37 cables and solder like shown on PHOTO2.
- 5. Press the READ KM button and check if the value shown on the screen is correct.
- 6. Now you can use the CHANGE KM function.

**PHOTO 1:** Connect cable C37 like shown on the photo above.

ENIGMA USER MANUAL

PHOTO 2: Solder C37 cables like shown on the photo above.