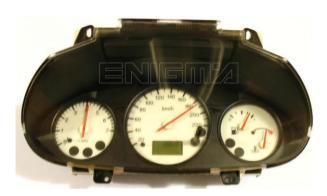

## ENIGMA USER MANUAL

## **DASHBOARD PHOTO:**







## FOLLOW THIS INSTRUCTION STEP BY STEP:

- 1. Remove the dashboard from the car and open it carefully.
- 2. Locate the Dash Diag connector on the back side of the dash.
- 3. Connect cable C37 like on PHOTO1 and run CORRECT PROGRAM.
- 4. Solder C37 cables and solder like shown on PHOTO2.
- 5. Press the READ KM button and check if the value shown on the screen is correct.
- 6. Now you can use the CHANGE KM function.



**PHOTO 1:** Connect cable C37 like shown on the photo above.



ENIGMA USER MANUAL



PHOTO 2: Solder C37 cables like shown on the photo above.

## **LEGAL DISCLAIMER:**

**DIAGCAR ELECTRONICS S.L.** does not take any legal responsibility of illegal use of any information stored in this document. Copying, distributing or taking any action in reliance with the content o