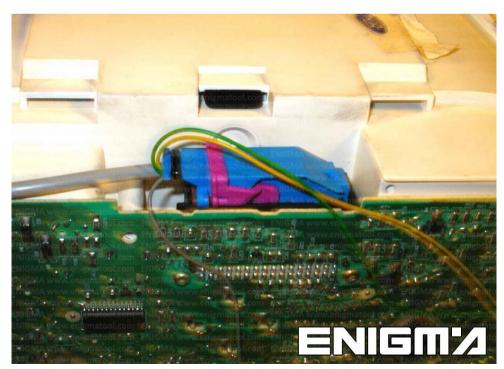

## FOLLOW THIS INSTRUCTION STEP BY STEP:

- 1. Remove the dashboard from the car and open it carefully.
- 2. Locate the Dash Diag connector on the back side of the dash.
- 3. Connect cable C37 like on PHOTO1 and run CORRECT PROGRAM.
- 4. Solder C37 cables and solder like shown on PHOTO2.
- 5. Press the READ KM button and check if the value shown on the screen is correct.
- 6. Now you can use the CHANGE KM function.

**PHOTO 1:** Connect cable C37 like shown on the photo above.

ENIGMA USER MANUAL

PHOTO 2: Solder C37 cables like shown on the photo above.