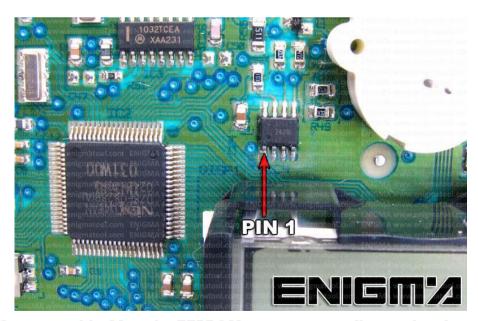

#### **FOLLOW THIS INSTRUCTION STEP BY STEP:**

- 1. Remove the dashboard and open it carefully.
- 2. Locate the 24c16 EEPROM memory.
- 3. Look at PHOTO1 to find correct position of PIN1.
- 4. Connect the EEPROM memory using C4 cable.
- 5. Make sure that you connected the C4 clip correctly.
- 6. Press the READ EEP button and save EEPROM memory backup data.
- 7. Press the READ KM button and check if the value shown on the screen is correct.
- 8. Now you can use the CHANGE KM function.

**PHOTO 1:** Connect cable C4 to the EEPROM memory according to the picture above.