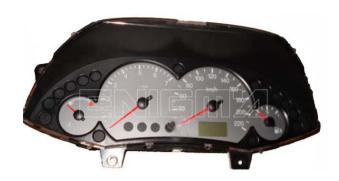

#### ENIGMA USER MANUAL

## FORD FOCUS 2003 24C16 V1

#### **DASHBOARD PHOTO:**

# REQUIRED CABLE(s): C4





#### **FOLLOW THIS INSTRUCTION STEP BY STEP:**

- 1. Remove the dashboard and open it carefully.
- 2. Locate the 24c16 EEPROM memory.
- 3. Look at PHOTO1 to find correct position of PIN1.
- 4. Connect the EEPROM memory using C4 cable.
- 5. Make sure that you connected the C4 clip correctly.
- 6. Press the READ EEP button and save EEPROM memory backup data.
- 7. Press the READ KM button and check if the value shown on the screen is correct.
- 8. Now you can use the CHANGE KM function.



**PHOTO 1:** Connect cable C4 to the EEPROM memory according to the picture above.



#### ENIGMA USER MANUAL

# FORD FOCUS 2003 24C16 V1

## **LEGAL DISCLAIMER:**

DIAGCAR ELECTRONICS S.L. does not take any legal responsibility of illegal use of any information stored in this document. Copying, distrib