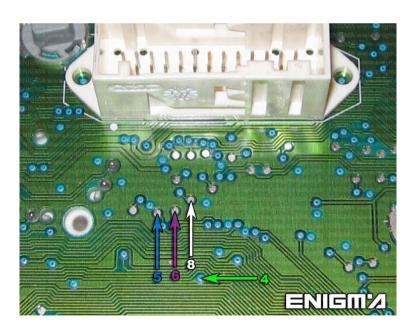

**PHOTO 1:** Solder cables according to the colors like shown on the photo above.