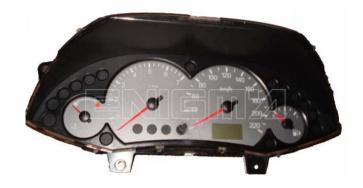

#### ENIGMA USER MANUAL

## FORD FOCUS 2003 24C16 V2

### **DASHBOARD PHOTO:**

# REQUIRED CABLE(s): C7





#### **FOLLOW THIS INSTRUCTION STEP BY STEP:**

- 1. Remove the dashboard and open it carefully.
- 2. Remove the back side of the dash to get to the main board and identify it.
- 3. Solder cable C7 to the points on the back of the mainboard as shown on PHOTO1.
- 4. Make sure that the connection you made is secure.
- 5. Use the EEPROM EDITOR to save memory backup data.
- 6. Press the READ KM button and check if the value shown on the screen is correct.
- 7. Now you can use the CHANGE KM function.



**PHOTO 1:** Solder cables according to the colors like shown on the photo above.



#### ENIGMA USER MANUAL

## FORD FOCUS 2003 24C16 V2

## **LEGAL DISCLAIMER:**

DIAGCAR ELECTRONICS S.L. does not take any legal responsibility of illegal use of any information stored in this document. Copy