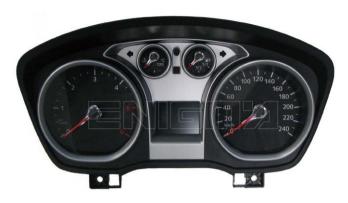

## ENIGMA USER MANUAL FORD FOCUS 2008 9512

## **DASHBOARD PHOTO:**







## FOLLOW THIS INSTRUCTION STEP BY STEP:

- 1. Remove the dashboard and open it carefully.
- 2. Remove the back side of the dash to get to the main board.
- 3. Solder C12 cables as shown on PHOTO 1.
- 4. Make sure that the connection you made is secure.
- 5. Use EDITOR to save memory backup data.
- 6. Press the READ KM button and check if the value shown on the screen is correct.
- 7. Now you can use the CHANGE KM function.



**PHOTO 1:** Solder C12 cables according to the colors like shown on the photos above.





## **LEGAL DISCLAIMER:**

**DIAGCAR ELECTRONICS S.L.** does not take any legal responsibility of illegal use of any information stored in this document. Copying, distributing or taking any action in reliance with the content of this information is strictly prohibited.

F