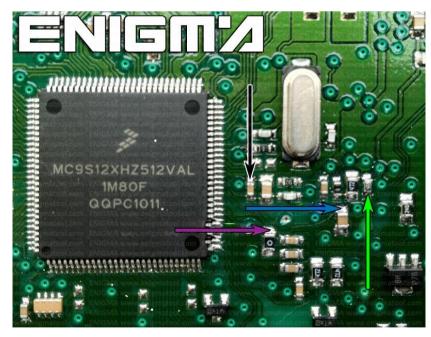

## FOLLOW THIS INSTRUCTION STEP BY STEP:

- 1. Remove the dashboard and open it carefully.
- 2. Remove the back side of the dash to get to the main board.
- 3. Solder C12 cables as shown on PHOTO 1.
- 4. Make sure that the connection you made is secure.
- 5. Use EDITOR to save memory backup data.
- 6. Press the READ KM button and check if the value shown on the screen is correct.
- 7. Now you can use the CHANGE KM function.

**PHOTO 1:** Solder C12 cables according to the colors like shown on the photos above.