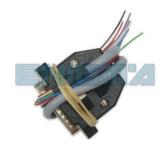

## FOLLOW THIS INSTRUCTION STEP BY STEP:

- 1. Remove the dashboard and open it carefully.
- 2. Remove the back side of the dash to get to the main board.
- 3. Solder C12 cables as shown on PHOTO 1.
- 4. Make sure that the connection you made is secure.
- 5. Use EDITOR to save memory backup data.
- 6. Press the READ KM button and check if the value shown on the screen is correct.
- 7. Now you can use the CHANGE KM function.

**PHOTO 1:** Solder C12 cables according to the colors like shown on the photos above.