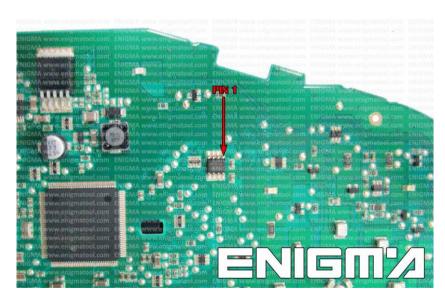

# REQUIRED CABLE(s): C4

#### **FOLLOW THIS INSTRUCTION STEP BY STEP:**

- 1. Remove the dashboard and open it carefully.
- 2. Locate the 95320 EEPROM memory.
- 3. Look at photo below to find correct position of PIN1.
- 4. Connect the EEPROM memory using C4 cable.
- 5. Make sure that you connected the C4 clip correctly.
- 6. Press the READ EEP button and save EEPROM memory backup data.
- 7. Press the READ KM button and check if the value shown on the screen is correct. If not try to increase voltage using slider.
- 8. Now you can use the CHANGE KM function.

**PHOTO 1:** Connect cable C4 to the EEPROM memory according to the picture above.