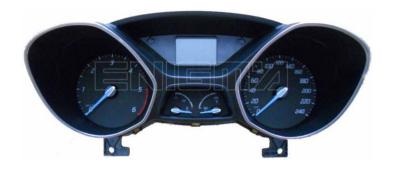

#### ENIGMA USER MANUAL

## FORD FOCUS 2011 95320

## **DASHBOARD PHOTO:**

# REQUIRED CABLE(s): C4





#### **FOLLOW THIS INSTRUCTION STEP BY STEP:**

- 1. Remove the dashboard and open it carefully.
- 2. Locate the 95320 EEPROM memory.
- 3. Look at photo below to find correct position of PIN1.
- 4. Connect the EEPROM memory using C4 cable.
- 5. Make sure that you connected the C4 clip correctly.
- 6. Press the READ EEP button and save EEPROM memory backup data.
- 7. Press the READ KM button and check if the value shown on the screen is correct. If not try to increase voltage using slider.
- 8. Now you can use the CHANGE KM function.



**PHOTO 1:** Connect cable C4 to the EEPROM memory according to the picture above.



### ENIGMA USER MANUAL

## FORD FOCUS 2011 95320

# **LEGAL DISCLAIMER:**

DIAGCAR ELECTRONICS S.L. does not take any legal responsibility of illegal use of any informa