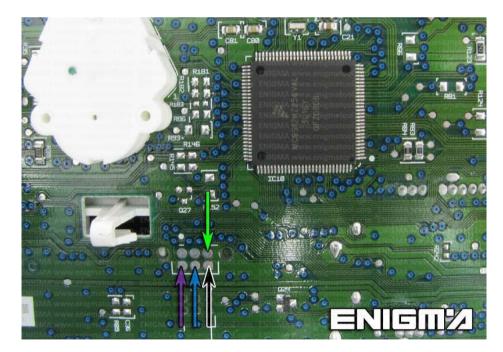

**PHOTO 1:** Solder C12 cables according to the colors like shown on the photos above.