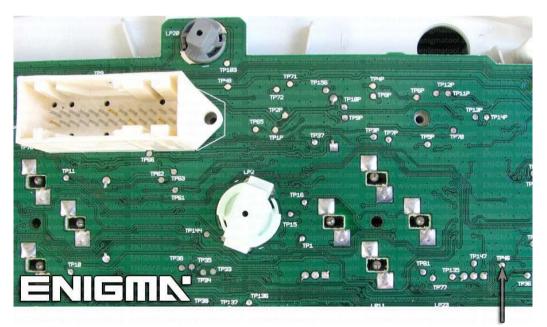

## FOLLOW THIS INSTRUCTION STEP BY STEP:

- 1. Remove the dashboard from the car and open it carefully.
- 2. Locate the Dash Diag connector on the back side of the dash.
- 3. Connect cable C36 to WHITE PLUG and run CORRECT PROGRAM. Remember to solder GREY cable to TP46 like shown on PHOTO1. If point TP46 is not on mainboard you have to make BRIDGE between PIN1 and PIN2 of Motorola processor.
- 4. Press the READ KM button and check if the value shown on the screen is correct.
- 5. Now you can use the CHANGE KM function.

**PHOTO 1:** Connect cable C36 like shown on the photo above.

FOR MORE INFORMATION Call 0034 983 359 787 or visit <u>www.enigmatool.com</u> DIAGCAR ELECTRONICS S.L. Ebanistería 1A, 47610 Zaratán, Spain