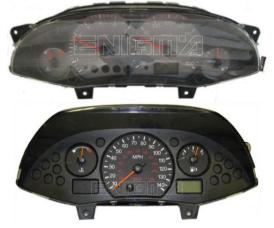

## FORD FOCUS HC11 TO 2002 V2

## **DASHBOARDS PHOTOS:**







## FOLLOW THIS INSTRUCTION STEP BY STEP:

- 1. Remove the dashboard from the car and open it carefully.
- 2. Locate the Dash Diag connector on the back side of the dash.
- 3. Connect cable C36 to WHITE PLUG and run CORRECT PROGRAM. Remember to solder GREY cable to TP46 like shown on PHOTO1. If point TP46 is not on mainboard you have to make BRIDGE between PIN1 and PIN2 of Motorola processor.
- 4. Press the READ KM button and check if the value shown on the screen is correct.
- 5. Now you can use the CHANGE KM function.



**PHOTO 1:** Connect cable C36 like shown on the photo above.

FOR MORE INFORMATION Call 0034 983 359 787 or visit <u>www.enigmatool.com</u> DIAGCAR ELECTRONICS S.L. Ebanistería 1A, 47610 Zaratán, Spain





## **LEGAL DISCLAIMER:**

**DIAGCAR ELECTRONICS S.L.** doe