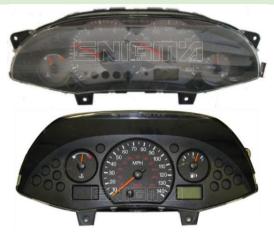

ENIGMA USER MANUAL

## FORD FOCUS HC11 TO 2002 V3

#### **DASHBOARDS PHOTOS:**



# REQUIRED CABLE(s): C36



### **FOLLOW THIS INSTRUCTION STEP BY STEP:**

- 1. Remove the dashboard from the car and open it carefully.
- 2. Locate the Dash Diag connector on the back side of the dash.
- 3. Connect cable C36 to WHITE PLUG and run CORRECT PROGRAM.

  Remember to solder GREY cable to TP46 like shown on PHOTO1.

  If point TP46 is not on mainboard you have to make BRIDGE between PIN1 and PIN2 of Motorola processor.
- 4. Press the READ KM button and check if the value shown on the screen is correct.
- 5. Now you can use the CHANGE KM function.



PHOTO 1: Connect cable C36 like shown on the photo above.



#### ENIGMA USER MANUAL

## FORD FOCUS HC11 TO 2002 V3

## **LEGAL DISCLAIMER:**

DIAGCAR ELECTRONICS S.L. does not take any legal responsibility of illegal use of any in