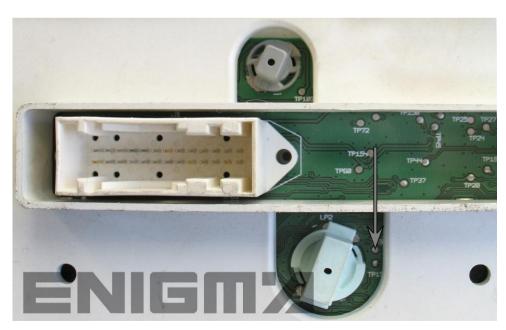

  Remember to solder GREY cable to TP46 like shown on PHOTO1.

  If point TP46 is not on mainboard you have to make BRIDGE between PIN1 and PIN2 of Motorola processor.
- 4. Press the READ KM button and check if the value shown on the screen is correct.
- 5. Now you can use the CHANGE KM function.

PHOTO 1: Connect cable C36 like shown on the photo above.