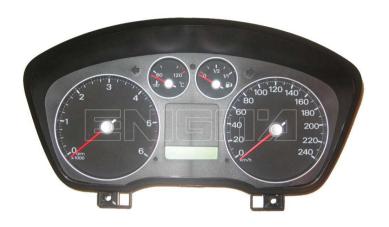

### ENIGMA USER MANUAL

# FORD FOCUS HC12

## **DASHBOARD PHOTO:**

# REQUIRED CABLE(s): C12





#### **FOLLOW THIS INSTRUCTION STEP BY STEP:**

- 1. Remove the dashboard and open it carefully.
- 2. Remove the back side of the dash to get to the main board.
- 3. Solder C12 cables as shown on PHOTO 1.
- 4. Make sure that the connection you made is secure.
- 5. Use EDITOR to save memory backup data.
- 6. Press the READ KM button and check if the value shown on the screen is correct.
- 7. Now you can use the CHANGE KM function.



PHOTO 1: Solder C12 cables according to the colors like shown on the photos above.



#### ENIGMA USER MANUAL

## FORD FOCUS HC12

## **LEGAL DISCLAIMER:**

DIAGCAR ELECTRONICS S.L. does not take any legal responsibility of illegal use of any information stored in this document. Copying, distributing or taking any action in reliance with the content of this