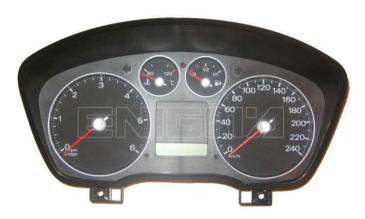

# ENIGMA USER MANUAL FORD FOCUS HC12 DASH DIAG

#### **DASHBOARD PHOTO:**



#### REQUIRED CABLE(s): C43



### FOLLOW THIS INSTRUCTION STEP BY STEP:

- 1. Remove the dashboard from the car and open it carefully.
- 2. Locate the Dash Diag connector on the back side of the dash.
- 3. Connect cable C43 like on PHOTO1 and run CORRECT PROGRAM.
- 4. Press the READ KM button and check if the value shown on the screen is correct.
- 5. Now you can use the CHANGE KM function.



**PHOTO 1:** Connect cable C43 like shown on the photo above.

 FOR MORE INFORMATION

 Call 0034 983 359 787 or visit www.enigmatool.com

 DIAGCAR ELECTRONICS S.L. Ebanistería JA: 47640 Zaratán: Spain



## **LEGAL DISCLAIMER:**

**DIAGCAR ELECTRONICS S.L. does not take any legal** responsibility of illegal use of any information stored in this document. Copying, distributing or taking any action