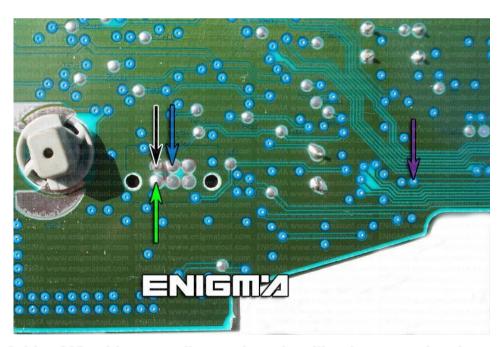

PHOTO 1: Solder C12 cables according to the colors like shown on the photos above.