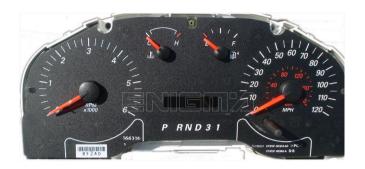

#### ENIGMA USER MANUAL

## **FORD FREESTYLE HC9S12**

#### **DASHBOARD PHOTO:**

# REQUIRED CABLE(s): C12





#### **FOLLOW THIS INSTRUCTION STEP BY STEP:**

- 1. Remove the dashboard and open it carefully.
- 2. Remove the back side of the dash to get to the main board.
- 3. Solder C12 cables as shown on PHOTO 1.
- 4. Make sure that the connection you made is secure.
- 5. Use EDITOR to save memory backup data.
- 6. Press the READ KM button and check if the value shown on the screen is correct.
- 7. Now you can use the CHANGE KM function.



PHOTO 1: Solder C12 cables according to the colors like shown on the photos above.



#### ENIGMA USER MANUAL

## FORD FREESTYLE HC9S12

### **LEGAL DISCLAIMER:**

DIAGCAR ELECTRONICS S.L. does not take any legal responsibility of illegal use of any information stored in this document. Copying, distributing or taking any action in reliance with the content