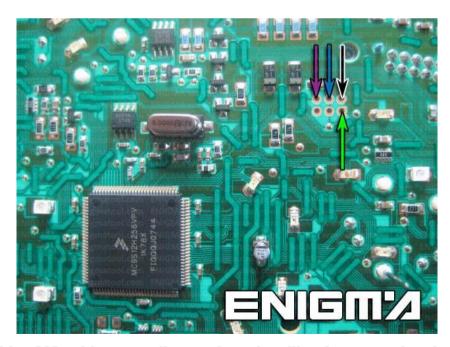

PHOTO 1: Solder C12 cables according to the colors like shown on the photos above.