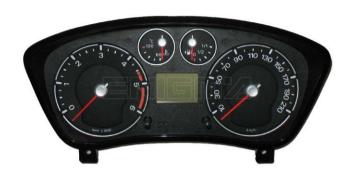

#### ENIGMA USER MANUAL

## **FORD FUSION HC9S12**

#### **DASHBOARD PHOTO:**

# REQUIRED CABLE(s): C12





#### **FOLLOW THIS INSTRUCTION STEP BY STEP:**

- 1. Remove the dashboard and open it carefully.
- 2. Remove the back side of the dash to get to the main board.
- 3. Solder C12 cables as shown on PHOTO 1.
- 4. Make sure that the connection you made is secure.
- 5. Use EDITOR to save memory backup data.
- 6. Press the READ KM button and check if the value shown on the screen is correct.
- 7. Now you can use the CHANGE KM function.



PHOTO 1: Solder C12 cables according to the colors like shown on the photos above.



#### ENIGMA USER MANUAL

## FORD FUSION HC9S12

### **LEGAL DISCLAIMER:**

DIAGCAR ELECTRONICS S.L. does not take any legal responsibility of illegal use of any information stored in this document. Copying, distributing or taking any action in reliance with the content of