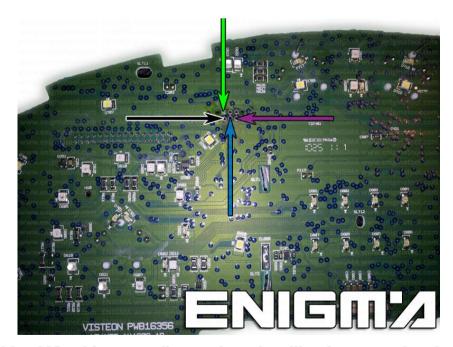

PHOTO 1: Solder C12 cables according to the colors like shown on the photos above.