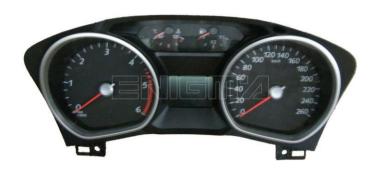

ENIGMA USER MANUAL

## FORD GALAXY 2010 9S12XHZ

#### **DASHBOARD PHOTO:**

# REQUIRED CABLE(s):





#### **FOLLOW THIS INSTRUCTION STEP BY STEP:**

- 1. Remove the dashboard and open it carefully.
- 2. Remove the back side of the dash to get to the main board.
- 3. Solder C12 cables as shown on PHOTO 1.
- 4. Make sure that the connection you made is secure.
- 5. Use EDITOR to save memory backup data.
- 6. Press the READ KM button and check if the value shown on the screen is correct.
- 7. Now you can use the CHANGE KM function.



PHOTO 1: Solder C12 cables according to the colors like shown on the photos above.



#### ENIGMA USER MANUAL

## FORD GALAXY 2010 9S12XHZ

### **LEGAL DISCLAIMER:**

DIAGCAR ELECTRONICS S.L. does not take any legal responsibility of illegal use of any information stored in this document. Copying, distributing or taking any action in reliance with the conte