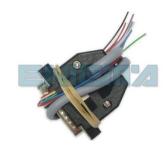

## **DASHBOARD PHOTO:**

**REQUIRED CABLE(s):** C12

**PHOTO 1:** Solder C12 cables according to the colors like shown on the photos above.