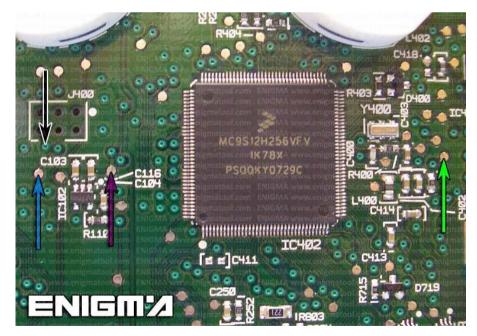

**PHOTO 1:** Solder C12 cables according to the colors like shown on the photos above.