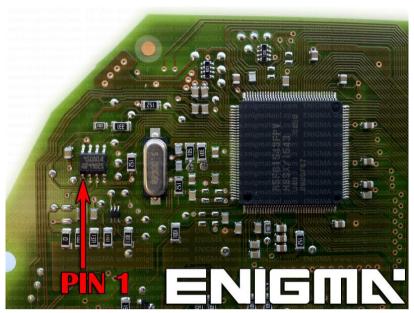

# FORD KA 2009 95080

**PHOTO 2:** Connect cable C4 to the EEPROM memory according to the picture above.