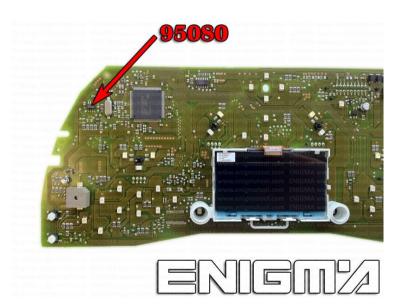

**PHOTO 1:** Locate the EEPROM memory as shown on the picture above.

ENIGMA USER MANUAL