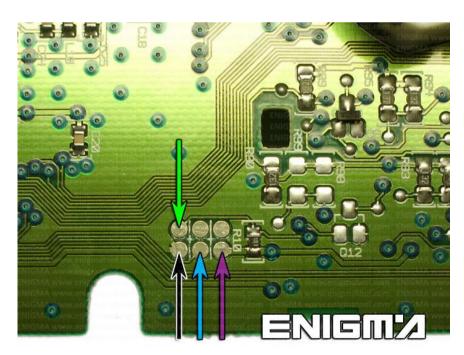

PHOTO 1: Solder C12 cables according to the colors like shown on the photos above.