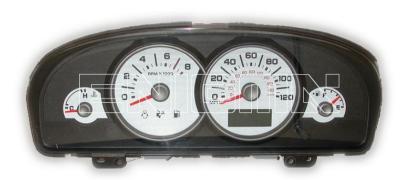

ENIGMA USER MANUAL

## **FORD MAVERICK FROM 2005 9S12**

### **DASHBOARD PHOTO:**

# REQUIRED CABLE(s): C12





#### **FOLLOW THIS INSTRUCTION STEP BY STEP:**

- 1. Remove the dashboard and open it carefully.
- 2. Remove the back side of the dash to get to the main board.
- 3. Solder C12 cables as shown on PHOTO 1.
- 4. Make sure that the connection you made is secure.
- 5. Use EDITOR to save memory backup data.
- 6. Press the READ KM button and check if the value shown on the screen is correct.
- 7. Now you can use the CHANGE KM function.



PHOTO 1: Solder C12 cables according to the colors like shown on the photos above.



#### ENIGMA USER MANUAL

## **FORD MAVERICK FROM 2005 9S12**

## **LEGAL DISCLAIMER:**

DIAGCAR ELECTRONICS S.L. does not take any legal responsibility of illegal use of any information stored in this document. Copying, distributing or taking any action in reliance with th