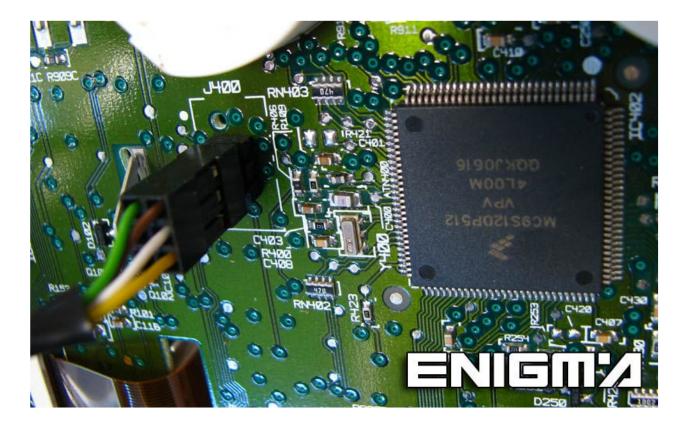

## VERSION 2:

USE CABLE C12 - HCS12, REMOVE BACK PLASTIC COVER FROM DASH, PLEASE MAKE IT CAREFULLY, AND THEN SOLDER CABLE LEADS ACCORDING TO COLOURS AS SHOWN ON THE PHOTO BELOW:

ALSO WE CAN USE SPECIFIC CABLE C43, LIKE YOU CAN SEE ON NEXT PHOTO: