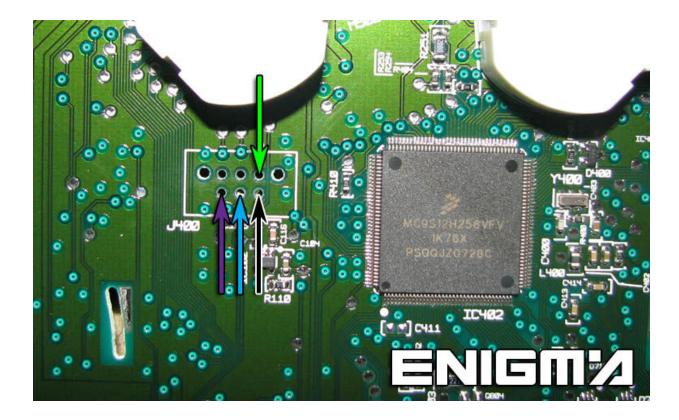

VERSION 3:

USE CABLE C12 - HCS12, REMOVE BACK PLASTIC COVER FROM DASH, PLEASE MAKE IT CAREFULLY, AND THEN SOLDER CABLE LEADS ACCORDING TO COLOURS AS SHOWN ON THE PHOTO BELOW:

WE CAN FOUND ANOTHER VERSION OF BOARD: