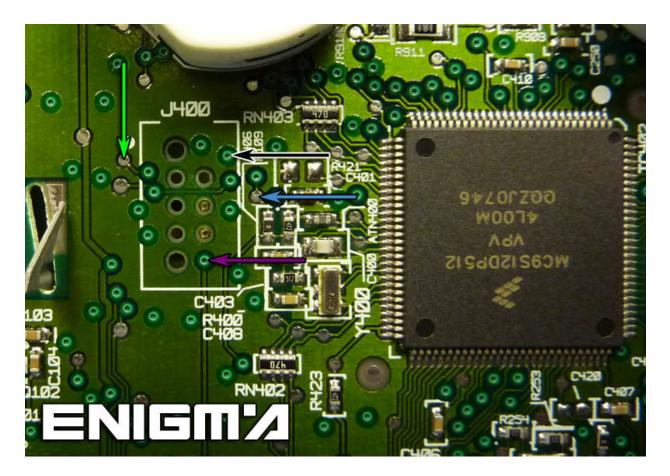

## VERSION 2:

USE CABLE C12 - HCS12, REMOVE BACK PLASTIC COVER FROM DASH, PLEASE MAKE IT CAREFULLY, AND THEN SOLDER CABLE LEADS ACCORDING TO COLOURS AS SHOWN ON THE PHOTO BELOW:

ALSO WE CAN USE SPECIFIC CABLE C43, LIKE YOU CAN SEE ON NEXT PHOTO: