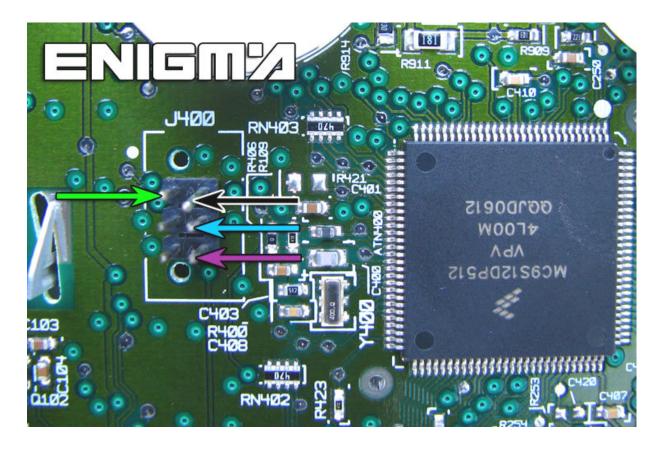

## VERSION 2:

USE CABLE C12 - HCS12, REMOVE BACK PLASTIC COVER FROM DASH, PLEASE MAKE IT CAREFULLY, AND THEN SOLDER CABLE LEADS ACCORDING TO COLOURS AS SHOWN ON THE PHOTO BELOW:

ALSO WE CAN USE SPECIFIC CABLE C43, LIKE YOU CAN SEE ON NEXT PHOTO:

VERSION 3:

USE CABLE C12 - HCS12, REMOVE BACK PLASTIC COVER FROM DASH, PLEASE MAKE IT CAREFULLY, AND THEN SOLDER CABLE LEADS ACCORDING TO COLOURS AS SHOWN ON THE PHOTO BELOW:

WE CAN FOUND ANOTHER VERSION OF BOARD: