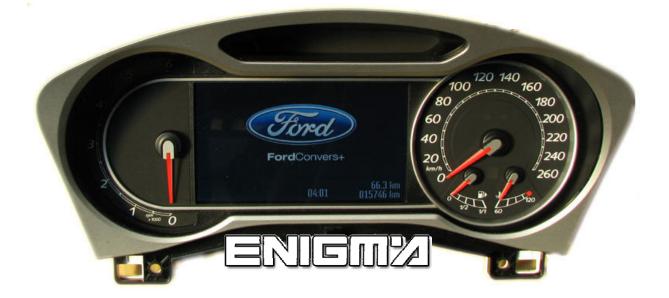

## FORD MONDEO 2007

## VERSION 1:

USE CABLE C4, REMOVE BACK COVER FROM DASH, CAREFULLY, THEN LOCATE EPROM MEMORY, AND CLIP IT CHECKING PIN 1 AS SHOWN OF PHOTO BELOW: