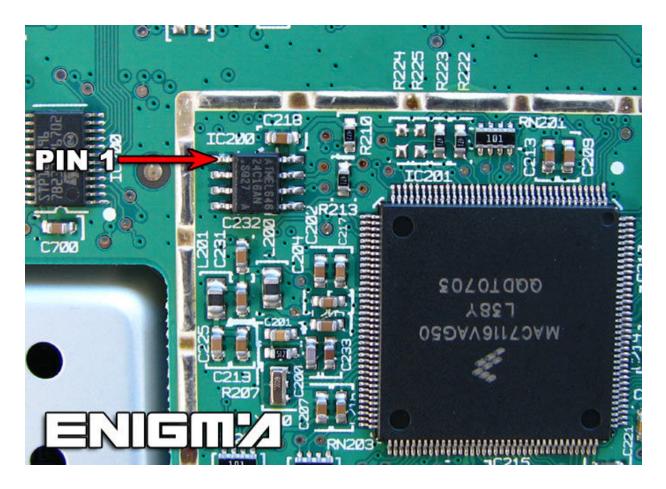

## VERSION 1:

USE CABLE C4, REMOVE BACK COVER FROM DASH, CAREFULLY, THEN LOCATE EPROM MEMORY, AND CLIP IT CHECKING PIN 1 AS SHOWN OF PHOTO BELOW: