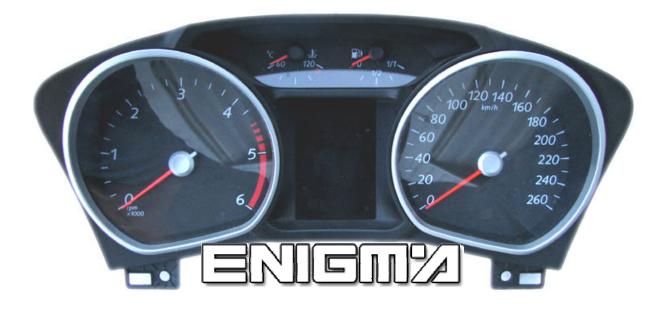

## FORD MONDEO 2007

## VERSION 2:

USE CABLE C12 - HCS12, REMOVE BACK PLASTIC COVER FROM DASH, PLEASE MAKE IT CAREFULLY, AND THEN SOLDER CABLE LEADS ACCORDING TO COLOURS AS SHOWN ON THE PHOTO BELOW:

ALSO WE CAN USE SPECIFIC CABLE C43, LIKE YOU CAN SEE ON NEXT PHOTO:

VERSION 3:

USE CABLE C12 - HCS12, REMOVE BACK PLASTIC COVER FROM DASH, PLEASE MAKE IT CAREFULLY, AND THEN SOLDER CABLE LEADS ACCORDING TO COLOURS AS SHOWN ON THE PHOTO BELOW:

WE CAN FOUND ANOTHER VERSION OF BOARD: