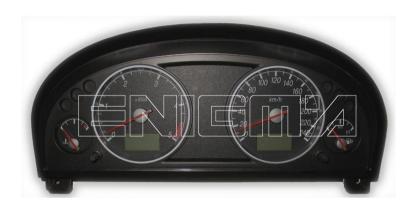

### **FOLLOW THIS INSTRUCTION STEP BY STEP:**

- 1. Remove the dashboard and open it carefully.
- 2. Remove the back side of the dash to get to the main board.
- 3. Solder C12 cables as shown on PHOTO 1.
- 4. Make sure that the connection you made is secure.
- 5. Use EDITOR to save memory backup data.
- 6. Press the READ KM button and check if the value shown on the screen is correct.
- 7. Now you can use the CHANGE KM function.

PHOTO 1: Solder C12 cables according to the colors like shown on the photos above.