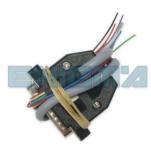

### **FOLLOW THIS INSTRUCTION STEP BY STEP:**

- 1. Remove the dashboard and open it carefully.
- 2. Remove the back side of the dash to get to the main board.
- 3. Solder C12 cables as shown on PHOTO 1.
- 4. Make sure that the connection you made is secure.
- 5. Use EDITOR to save memory backup data.
- 6. Press the READ KM button and check if the value shown on the screen is correct.
- 7. Now you can use the CHANGE KM function.

PHOTO 1: Solder C12 cables according to the colors like shown on the photos above.