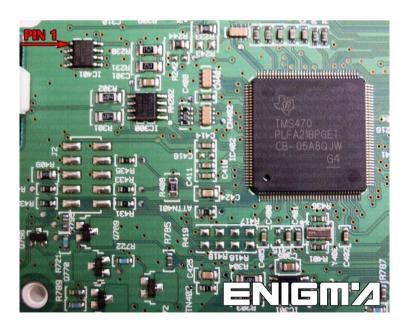

## **DASHBOARD PHOTO:**

**PHOTO 1:** Connect cable C4 to the EEPROM memory according to the picture above.