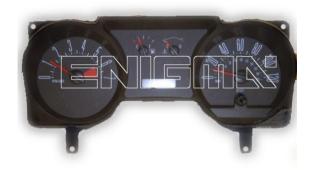

ENIGMA USER MANUAL

## FORD MUSTANG FROM 2005 SECURED

#### **DASH PHOTO:**

### REQUIRED CABLE(s): C45 + A6





#### FOLLOW THIS INSTRUCTION STEP BY STEP:

- 1. Remove the dashboard and open it carefully.
- 2. Remove the back side of the dash to get to the main board.
- 3. Solder C45 cables as shown on PHOTO 1.
- 4. Solder C45 cables as shown on PHOTO 2.
  - ! Remember to connect A6 adapter!
- 5. Make sure that the connection you made is secure.
- 6. Use EDITOR to save memory backup data.
- 7. Press the READ KM button and check if the value shown on the screen is correct.
- 8. Now you can use the CHANGE KM function.



PHOTO 1: Solder C45 cables as shown on the photo above.



ENIGMA USER MANUAL

## FORD MUSTANG FROM 2005 SECURED



PHOTO 2: Solder C45 cables as shown on the photo above.

# **LEGAL DISCLAIMER:**

DIAGCAR ELECTRONICS S.L. does not take any legal responsibility of illegal use of a