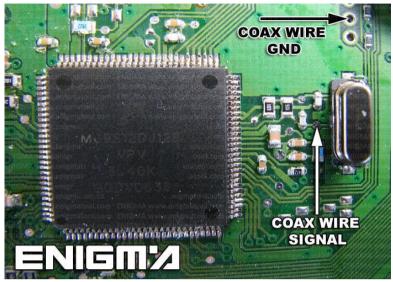

## FORD MUSTANG FROM 2005 SECURED

PHOTO 2: Solder C45 cables as shown on the photo above.