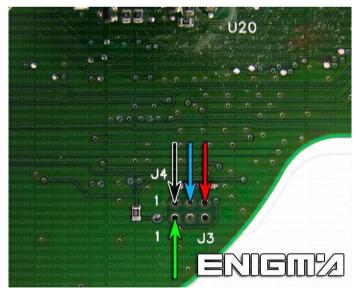

ENIGMA USER MANUAL

## FORD MUSTANG FROM 2005 SECURED

#### **DASH PHOTO:**

### REQUIRED CABLE(s): C45 + A6





#### FOLLOW THIS INSTRUCTION STEP BY STEP:

- 1. Remove the dashboard and open it carefully.
- 2. Remove the back side of the dash to get to the main board.
- 3. Solder C45 cables as shown on PHOTO 1.
- 4. Solder C45 cables as shown on PHOTO 2.
  - ! Remember to connect A6 adapter!
- 5. Make sure that the connection you made is secure.
- 6. Use EDITOR to save memory backup data.
- 7. Press the READ KM button and check if the value shown on the screen is correct.
- 8. Now you can use the CHANGE KM function.



PHOTO 1: Solder C45 cables as shown on the photo above.



ENIGMA USER MANUAL

## FORD MUSTANG FROM 2005 SECURED



PHOTO 2: Solder C45 cables as shown on the photo above.

# **LEGAL DISCLAIMER:**

DIAGCAR ELECTRONICS S.L. does not take any legal responsibility of illegal use of any information stored in this document. Copying, distributing or taking any action in reliance with the content of this information is strictly prohibited.