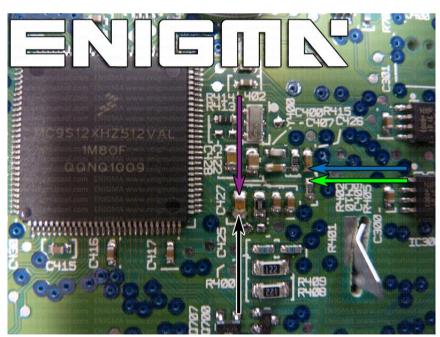

### **FOLLOW THIS INSTRUCTION STEP BY STEP:**

- 1. Remove the dashboard and open it carefully.
- 2. Remove the back side of the dash to get to the main board.
- 3. Solder C12 cables as shown on PHOTO 1.
- 4. Make sure that the connection you made is secure.
- 5. Use EDITOR to save memory backup data.
- 6. Press the READ KM button and check if the value shown on the screen is correct.
- 7. Now you can use the CHANGE KM function.

PHOTO 1: Solder C12 cables according to the colors like shown on the photos above.