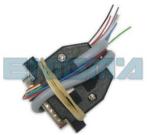

## FOLLOW THIS INSTRUCTION STEP BY STEP:

- 1. Remove the dashboard and open it carefully.
- 2. Remove the back side of the dash to get to the main board.
- 3. Solder C12 cables as shown on PHOTO 1.
- 4. Make sure that the connection you made is secure.
- 5. Use EDITOR to save memory backup data.
- 6. Press the READ KM button and check if the value shown on the screen is correct.
- 7. Now you can use the CHANGE KM function.

**PHOTO 1:** Solder C12 cables according to the colors like shown on the photos above.