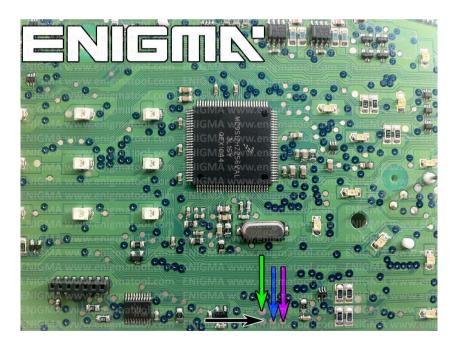

## FOLLOW THIS INSTRUCTION STEP BY STEP:

- 1. Remove the dashboard and open it carefully.
- 2. Remove the back side of the dash to get to the main board.
- 3. Solder C12 cables as shown on PHOTO 1.
- 4. Make sure that the connection you made is secure.
- 5. Use EDITOR to save memory backup data.
- 6. Press the READ KM button and check if the value shown on the screen is correct.
- 7. Now you can use the CHANGE KM function.

**PHOTO 1:** Solder C12 cables according to the colors like shown on the photos above.