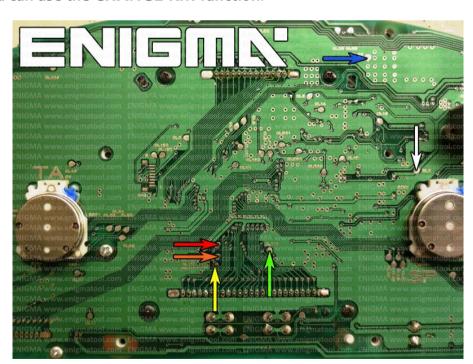

PHOTO 1: Solder C7 cables according to the colors like shown on the photo above.