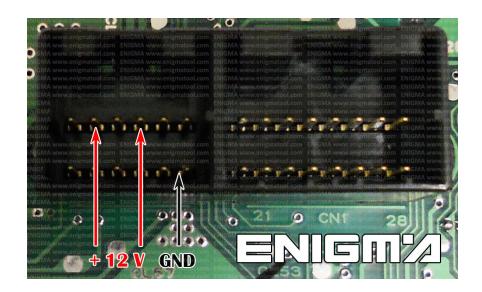

## HONDA FORZA 250 2007 93C56

**PHOTO 2:** Power supply to check old or new data value.