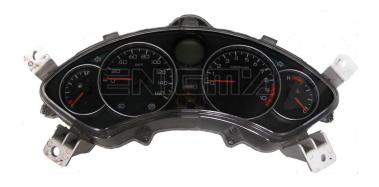

ENIGMA USER MANUAL

## HONDA FORZA 250 2007 93C56

#### **DASHBOARD PHOTO:**

# REQUIRED CABLE(s): C7





#### **FOLLOW THIS INSTRUCTION STEP BY STEP:**

- 1. Remove the dashboard and open it carefully.
- 2. Locate the points on the main board as shown on PHOTO 1.
- 3. Solder cables according to colors as shown on PHOTO 1.
- 4. Connect power lead as shown on the PHOTO2.
- 5. Make sure that the connection you made is secure.
- 6. Press the READ EEP button and save the memory backup data.
- 7. Press the READ KM button and check if the value shown on the screen is correct.
- 8. Now you can use the CHANGE KM function.



**PHOTO 1:** Connect cable C7 to the points as show on the picture above.



ENIGMA USER MANUAL

## HONDA FORZA 250 2007 93C56



**PHOTO 2:** Power supply to check old or new data value.

### **LEGAL DISCLAIMER:**

DIAGCAR ELECTRONICS S.L. does not take any legal responsibili