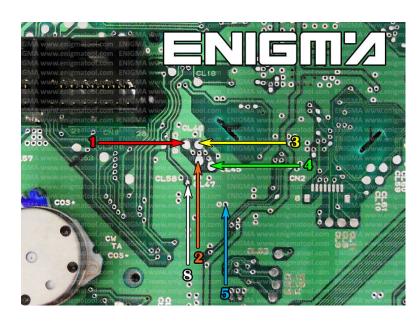

**PHOTO 1:** Connect cable C7 to the points as show on the picture above.

ENIGMA USER MANUAL