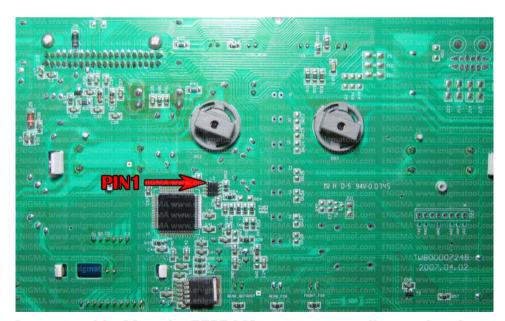

**PHOTO 1:** Connect cable C4 to the EEPROM memory according to the picture above.