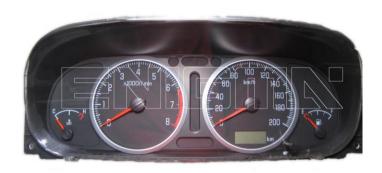

ENIGMA USER MANUAL

## **GREAT WALL HOVER 2008 24C04**

#### **DASHBOARD PHOTO:**

# REQUIRED CABLE(s): C4





#### **FOLLOW THIS INSTRUCTION STEP BY STEP:**

- 1. Remove the dashboard and open it carefully.
- 2. Locate the 24C04 EEPROM memory.
- 3. Look at PHOTO1 to find correct position of PIN1.
- 4. Connect the EEPROM memory using C4 cable.
- 5. Make sure that you connected the C4 clip correctly.
- 6. Press the READ EEP button and save EEPROM memory backup data.
- 7. Press the READ KM button and check if the value shown on the screen is correct.
- 8. Now you can use the CHANGE KM function.



**PHOTO 1:** Connect cable C4 to the EEPROM memory according to the picture above.



#### ENIGMA USER MANUAL

# **GREAT WALL HOVER 2008 24C04**

### **LEGAL DISCLAIMER:**

DIAGCAR ELECTRONICS S.L. does not take any legal responsibility of illegal use of any information stored in this document. Copying,