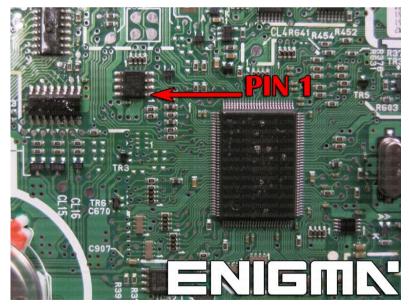

**PHOTO 1:** Connect cable C4 to the EEPROM memory according to the picture above.

## FOLLOW THIS INSTRUCTION STEP BY STEP:

- 1. Remove the dashboard and open it carefully.
- 2. Locate the 93c66 EEPROM memory.
- 3. Look at PHOTO1 to find correct position of PIN1.
- 4. Connect the EEPROM memory using C4 cable.
- 5. Make sure that you connected the C4 clip correctly.
- 6. Press the READ EEP button and save EEPROM memory backup data.
- 7. Press the READ KM button and check if the value shown on the screen is correct.
- 8. Now you can use the CHANGE KM function.