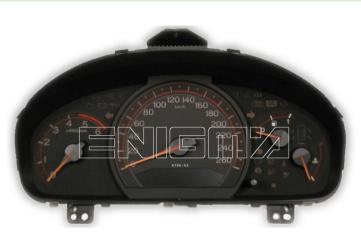

## ENIGMA USER MANUAL HONDA ACCORD 2007 93C66

**C4** 

## **DASHBOARD PHOTO:**



**REQUIRED CABLE(s):** 



## FOLLOW THIS INSTRUCTION STEP BY STEP:

- 1. Remove the dashboard and open it carefully.
- 2. Locate the 93c66 EEPROM memory.
- 3. Look at PHOTO1 to find correct position of PIN1.
- 4. Connect the EEPROM memory using C4 cable.
- 5. Make sure that you connected the C4 clip correctly.
- 6. Press the READ EEP button and save EEPROM memory backup data.
- 7. Press the READ KM button and check if the value shown on the screen is correct.
- 8. Now you can use the CHANGE KM function.



**PHOTO 1:** Connect cable C4 to the EEPROM memory according to the picture above.





## **LEGAL DISCLAIMER:**

**DIAGCAR ELECTRONICS S.L.** does not take any legal responsibility of illegal use of any information stored in this document. Copying, distributing or taking any action i