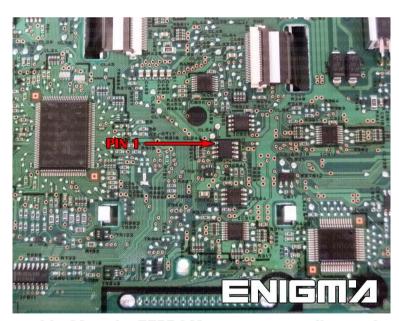

**PHOTO 1:** Connect cable C4 to the EEPROM memory according to the picture above.