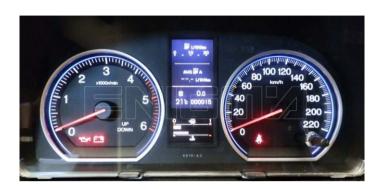

#### ENIGMA USER MANUAL

## **HONDA CRV 2011 93C76**

#### **DASHBOARD PHOTO:**



# REQUIRED CABLE(s): C4



#### **FOLLOW THIS INSTRUCTION STEP BY STEP:**

- 1. Remove the dashboard and open it carefully.
- 2. Locate the 93C76 EEPROM memory.
- 3. Look at PHOTO1 to find correct position of PIN1.
- 4. Connect the EEPROM memory using C4 cable.
- 5. Make sure that you connected the C4 clip correctly.
- 6. Press the READ EEP button and save EEPROM memory backup data.
- 7. Press the READ KM button and check if the value shown on the screen is correct.
- 8. Now you can use the CHANGE KM function.



**PHOTO 1:** Connect cable C4 to the EEPROM memory according to the picture above.



#### ENIGMA USER MANUAL

# **HONDA CRV 2011 93C76**

### **LEGAL DISCLAIMER:**

DIAGCAR ELECTRONICS S.L. does not take any legal responsibility of illegal use of any information stored in this