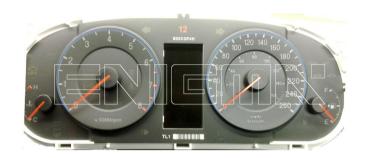

#### ENIGMA USER MANUAL

## **HYUNDAI AZERA 93S66**

### **DASHBOARD PHOTO:**

# REQUIRED CABLE(s): C4





#### **FOLLOW THIS INSTRUCTION STEP BY STEP:**

- 1. Remove the dashboard and open it carefully.
- 2. Locate the 93S66 EEPROM memory.
- 3. Look at PHOTO1 to find correct position of PIN1.
- 4. Connect the EEPROM memory using C4 cable.
- 5. Make sure that you connected the C4 clip correctly.
- 6. Press the READ EEP button and save EEPROM memory backup data.
- 7. Press the READ KM button and check if the value shown on the screen is correct.
- 8. Now you can use the CHANGE KM function.



**PHOTO 1:** Connect cable C4 to the EEPROM memory according to the picture above.



#### ENIGMA USER MANUAL

## **HYUNDAI AZERA 93S66**

## **LEGAL DISCLAIMER:**

DIAGCAR ELECTRONICS S.L. does not take any legal responsibility of illegal use of any information stored in this document. Copying, distrib