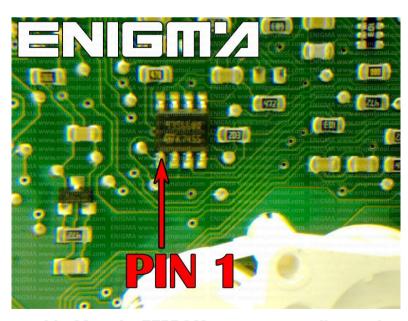

**PHOTO 1:** Connect cable C4 to the EEPROM memory according to the picture above.