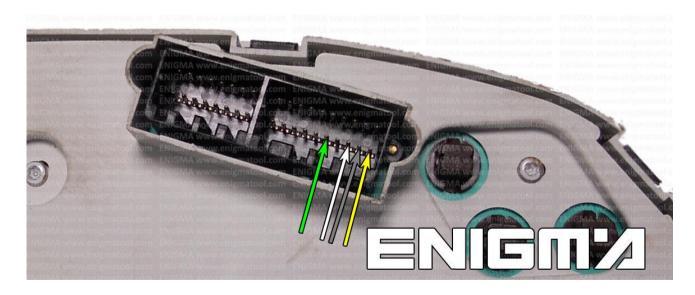

**PHOTO 1:** Solder cables according to the colors like shown on the photo above.