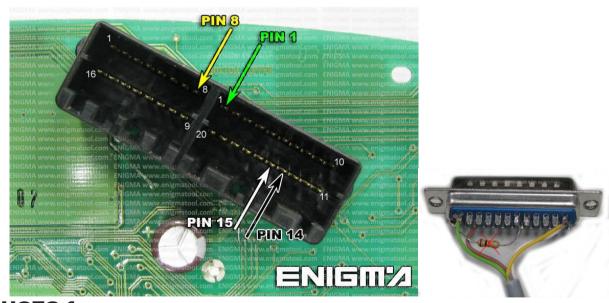

  If you get communication error you have to open cable C15 and discard 10 K resistor.

**PHOTO 1:** Solder cables according to the colors like shown on the photo above.