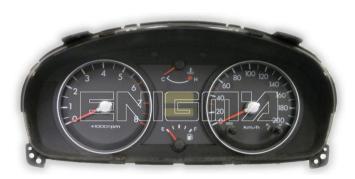

## ENIGMA USER MANUAL HYUNDAI GETZ 93C46 V1

## **DASHBOARD PHOTO:**



REQUIRED CABLE(s):



## FOLLOW THIS INSTRUCTION STEP BY STEP:

- 1. Remove the dashboard and open it carefully.
- 2. Remove the back side of the dash to get to the main board and identify it.
- 3. Solder cable C7 to the points on the back of the mainboard as shown on PHOTO1.
- 4. Make sure that the connection you made is secure.
- 5. Use the EDITOR to save memory backup data.
- 6. Press the READ KM button and check if the value shown on the screen is correct.
- 7. Now you can use the CHANGE KM function.



**PHOTO 1:** Solder C7 cables according to the colors like shown on the photo above.





## **LEGAL DISCLAIMER:**

**DIAGCAR ELECTRONICS S.L. does not take any legal responsibility of illegal use of any information stored in this document.** Copying, distributing or taking any action