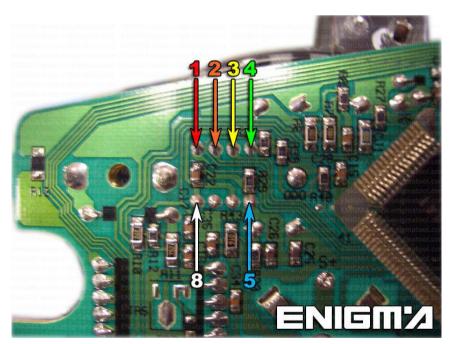

**PHOTO 1:** Solder C7 cables according to the colors like shown on the photo above.