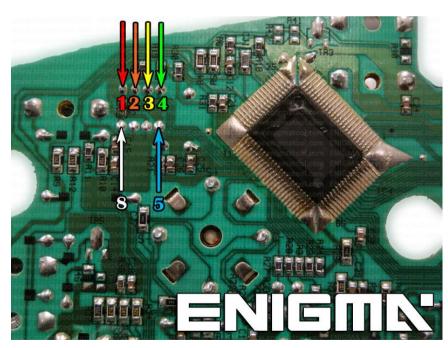

PHOTO 1: Solder C7 cables according to the colors like shown on the photo above.