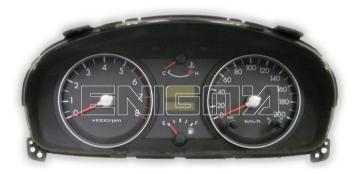

#### ENIGMA USER MANUAL

### **HYUNDAI GETZ 93C46 V2**

#### **DASHBOARD PHOTO:**

# REQUIRED CABLE(s): C7





#### **FOLLOW THIS INSTRUCTION STEP BY STEP:**

- 1. Remove the dashboard and open it carefully.
- 2. Remove the back side of the dash to get to the main board and identify it.
- 3. Solder cable C7 to the points on the back of the mainboard as shown on PHOTO1.
- 4. Make sure that the connection you made is secure.
- 5. Use the EDITOR to save memory backup data.
- 6. Press the READ KM button and check if the value shown on the screen is correct.
- 7. Now you can use the CHANGE KM function.



PHOTO 1: Solder C7 cables according to the colors like shown on the photo above.



#### ENIGMA USER MANUAL

## **HYUNDAI GETZ 93C46 V2**

## **LEGAL DISCLAIMER:**

DIAGCAR ELECTRONICS S.L. does not take any legal responsibility of illegal use of any information stored in this document. Copying, di