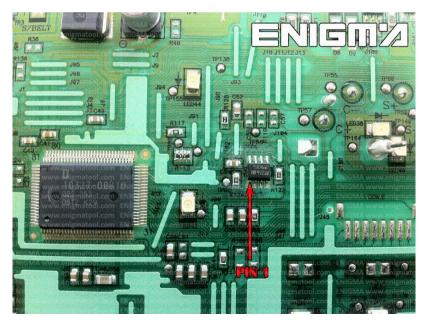

**PHOTO 1:** Connect cable C4 to the EEPROM memory according to the picture above.