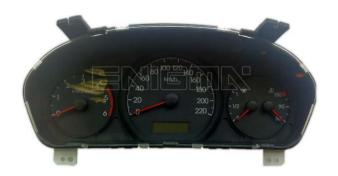

#### ENIGMA USER MANUAL

### **HYUNDAI H300 93C46**

#### **DASHBOARD PHOTO:**

# REQUIRED CABLE(s): C4





#### **FOLLOW THIS INSTRUCTION STEP BY STEP:**

- 1. Remove the dashboard and open it carefully.
- 2. Locate the EEPROM memory.
- 3. Look at PHOTO1 to find correct position of PIN1.
- 4. Connect the EEPROM memory using C4 cable.
- 5. Make sure that you connected the C4 clip correctly.
- 6. Press the READ EEP button and save EEPROM memory backup data.
- 7. Press the READ KM button and check if the value shown on the screen is correct.
- 8. Now you can use the CHANGE KM function.



**PHOTO 1:** Connect cable C4 to the EEPROM memory according to the picture above.



#### ENIGMA USER MANUAL

## **HYUNDAI H300 93C46**

## **LEGAL DISCLAIMER:**

DIAGCAR ELECTRONICS S.L. does not take any legal responsibility of illegal use of any information stored in this document. Copying, distributing o