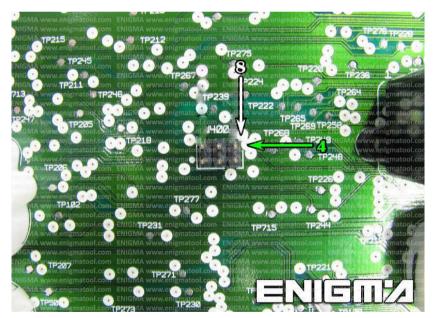

#### ENIGMA USER MANUAL

## **HYUNDAI 110**

PHOTO 2: Solder cable C7 according to the colors like shown on the photo above.

**PHOTO 3:** If there is no PLUG on the board solder cable C7 according to the colors like shown on the photo above.