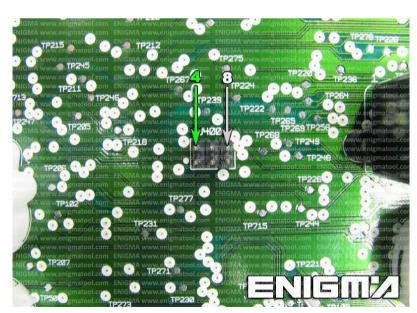

#### ENIGMA USER MANUAL

## **HYUNDAI 110**

#### DASHBOARD PHOTO:

# REQUIRED CABLE(s): C7





#### **FOLLOW THIS INSTRUCTION STEP BY STEP:**

- 1. Remove the dashboard and open it carefully.
- 2. Remove the back side of the dash to get to the main board and identify it.
- 3. Solder cable C7 to the PLUG as shown on PHOTO1.
- 4. Solder cable C7 to the POINTS as shown on PHOTO2. If there is no PLUG on the board solder as shown on PHOTO3.
- 5. Make sure that the connection you made is secure.
- 6. Use the EDITOR to save memory backup data.
- 7. Press the READ KM button and check if the value shown on the screen is correct.
- 8. Now you can use the CHANGE KM function.



PHOTO 1: Solder cable C7 according to the colors like shown on the photo above.



#### ENIGMA USER MANUAL

## **HYUNDAI 110**



PHOTO 2: Solder cable C7 according to the colors like shown on the photo above.



**PHOTO 3:** If there is no PLUG on the board solder cable C7 according to the colors like shown on the photo above.

## **LEGAL DISCLAIMER:**

DIAGCAR ELECTRONICS S.L. does not take any legal responsibility of illegal use of any information stored in this document. Copying, distributing or taking any action in reliance with the content of this information is strictly prohibited.