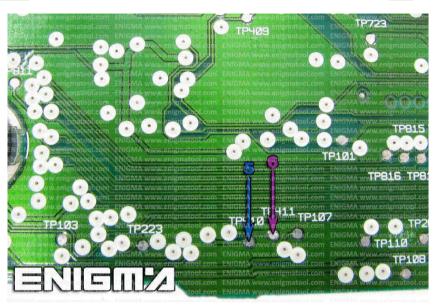

## **HYUNDAI 110**

PHOTO 2: Solder cable C7 according to the colors like shown on the photo above.

**PHOTO 3:** If there is no PLUG on the board solder cable C7 according to the colors like shown on the photo above.