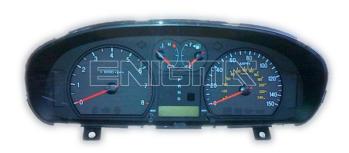

ENIGMA USER MANUAL

## **HYUNDAI SONATA NEC DASH DIAG**

#### **DASHBOARD PHOTO:**

# REQUIRED CABLE(s): C15





### **FOLLOW THIS INSTRUCTION STEP BY STEP:**

- 1. Remove dashboard from the car and look on back side for DASH connector.
- 2. Connect C15 cables according to colors as shown on PHOTO 1.
- 3. Make sure that the connection you made is secure.
- 4. Press the READ KM button and check if the value shown on the screen is correct.
- 5. Press the READ EEP button and save the memory backup data.
- 6. Now you can use the CHANGE KM function.



**PHOTO 1:** Connect cable C15 to the points as show on the picture above.



#### ENIGMA USER MANUAL

# **HYUNDAI SONATA NEC DASH DIAG**

# **LEGAL DISCLAIMER:**

DIAGCAR ELECTRONICS S.L. does not take responsibility of illegal use of any information stored in this document. Copying, distributing or taking any action in reliance with the content of thi