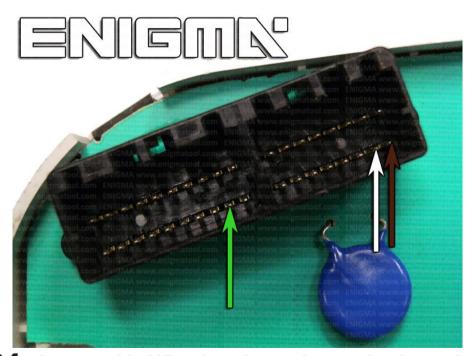

ENIGMA USER MANUAL

## **HYUNDAI SONATA NEC DASH DIAG**

#### **DASHBOARD PHOTO:**

# REQUIRED CABLE(s): C15





### **FOLLOW THIS INSTRUCTION STEP BY STEP:**

- 1. Remove dashboard from the car and look on back side for DASH connector.
- 2. Connect C15 cables according to colors as shown on PHOTO 1.
- 3. Make sure that the connection you made is secure.
- 4. Press the READ KM button and check if the value shown on the screen is correct.
- 5. Press the READ EEP button and save the memory backup data.
- 6. Now you can use the CHANGE KM function.



**PHOTO 1:** Connect cable C15 to the points as show on the picture above.



#### ENIGMA USER MANUAL

# **HYUNDAI SONATA NEC DASH DIAG**

# **LEGAL DISCLAIMER:**

DIAGCAR ELECTRONICS S.L. does not take responsibility of illegal use of any information stored in this document. Copying, distributing or taking any action in reliance with the content of this information is strictly prohibited.