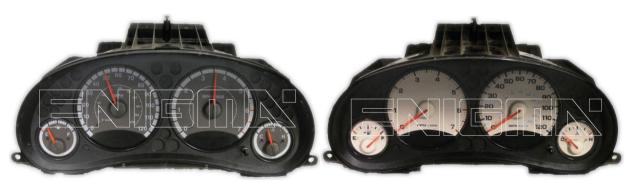

## CAR PHOTO:





## FOLLOW THIS INSTRUCTION STEP BY STEP:

- 1. Locate the OBD2 connector.
- 2. Connect C1 cable with A7 adapter.
- 3. Check the version and producer of the dash.
- 4. Select and run the correct program.



**PHOTO 1:** See photos above for examples of dashboards.

## **LEGAL DISCLAIMER:**

**DIAGCAR ELECTRONICS S.L.** does not take any legal responsibility of illegal use of any information stored in this document. Copying, distributing or taking any action in reliance with the content of this information is strictly prohibited.

FOR MORE INFORMATION Call 0034 983 359 787 or visit <u>www.enigmatool.com</u> DIAGCAR ELECTRONICS S.L. Ebanistería LA, 47610 Zaratán, Spain