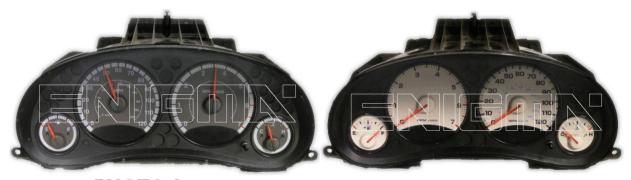

ENIGMA USER MANUAL

## **JEEP LIBERTY 2002-2008 OBD2**

#### **CAR PHOTO:**



# REQUIRED CABLE(s): C1+A7





### **FOLLOW THIS INSTRUCTION STEP BY STEP:**

- 1. Locate the OBD2 connector.
- 2. Connect C1 cable with A7 adapter.
- 3. Check the version and producer of the dash.
- 4. Select and run the correct program.



**PHOTO 1:** See photos above for examples of dashboards.

### **LEGAL DISCLAIMER:**

DIAGCAR ELECTRONICS S.L. does not take any legal responsibility of illegal use of any information stored in this document. Copying, distributing or taking any action in reliance with the content of this information is strictly prohibited.