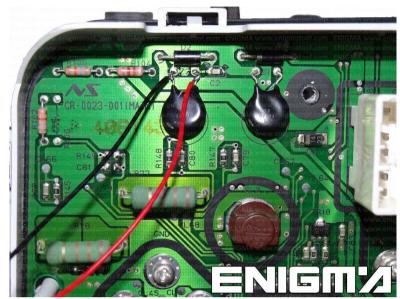

## **JEEP WRANGLER HC11**

PHOTO 2: Solder C11 cables according to the colors like shown on the photo above.