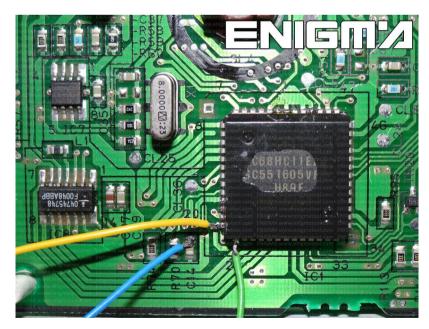

PHOTO 1: Solder C11 cables according to the colors like shown on the photo above.