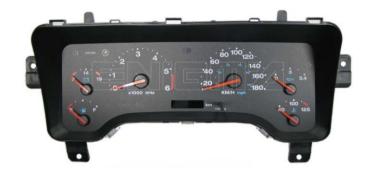

#### ENIGMA USER MANUAL

# **JEEP WRANGLER HC11**

## **DASHBOARD PHOTO:**

# REQUIRED CABLE(s): C11





### **FOLLOW THIS INSTRUCTION STEP BY STEP:**

- 1. Remove the dashboard and open it carefully.
- 2. Remove the back side of the dash to get to the main board.
- 3. Solder C11 cables as shown on PHOTO 1.
- 4. Solder C11 cables as shown on PHOTO 2.
- 5. Make sure that the connection you made is secure.
- 6. Use EDITOR to save memory backup data.
- 7. Press the READ KM button and check if the value shown on the screen is correct.
- 8. Now you can use the CHANGE KM function.



PHOTO 1: Solder C11 cables according to the colors like shown on the photo above.



#### ENIGMA USER MANUAL

## **JEEP WRANGLER HC11**



PHOTO 2: Solder C11 cables according to the colors like shown on the photo above.

## **LEGAL DISCLAIMER:**

DIAGCAR ELECTRONICS S.L. does not take any legal responsibility of i