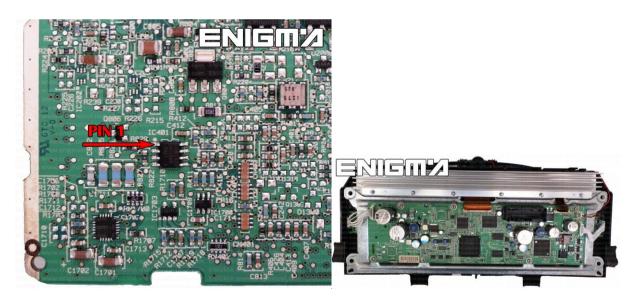

#### **FOLLOW THIS INSTRUCTION STEP BY STEP:**

- 1. Remove the dashboard and open it carefully.
- 2. Locate the 24C16 EEPROM memory.
- 3. Look at photo below to find correct position of PIN1.
- 4. Connect the EEPROM memory using C4 cable.
- 5. Make sure that you connected the C4 clip correctly.
- 6. Press the READ EEP button and save EEPROM memory backup data.
- 7. Press the READ KM button and check if the value shown on the screen is correct.
- 8. Now you can use the CHANGE KM function.

**PHOTO 1:** Connect cable C4 to the EEPROM memory according to the picture above.