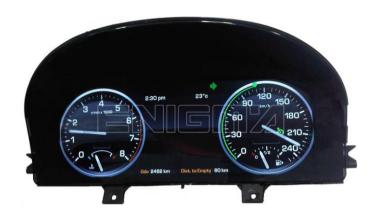

ENIGMA USER MANUAL

## **LAND ROVER FREELANDER 2010**

#### **DASHBOARD PHOTO:**

# REQUIRED CABLE(s): C4





#### **FOLLOW THIS INSTRUCTION STEP BY STEP:**

- 1. Remove the dashboard and open it carefully.
- 2. Locate the 24C16 EEPROM memory.
- 3. Look at photo below to find correct position of PIN1.
- 4. Connect the EEPROM memory using C4 cable.
- 5. Make sure that you connected the C4 clip correctly.
- 6. Press the READ EEP button and save EEPROM memory backup data.
- 7. Press the READ KM button and check if the value shown on the screen is correct.
- 8. Now you can use the CHANGE KM function.



**PHOTO 1:** Connect cable C4 to the EEPROM memory according to the picture above.



#### ENIGMA USER MANUAL

# **LAND ROVER FREELANDER 2010**

### **LEGAL DISCLAIMER:**

DIAGCAR ELECTRONICS S.L. does not take any legal responsibility of illegal use of any information stored in this document. Copy