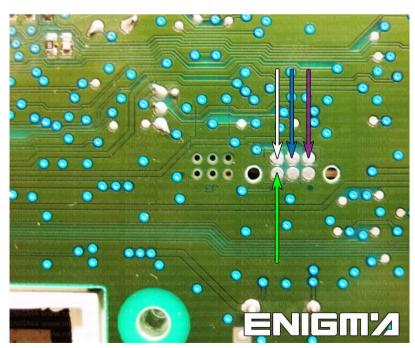

PHOTO 1: Solder C12 cables according to the colors like shown on the photos above.