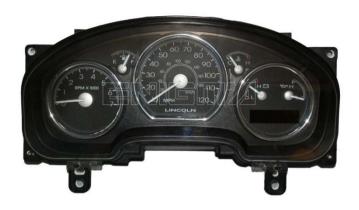

#### ENIGMA USER MANUAL

## **LINCOLN MARK LT 2006**

### **DASHBOARD PHOTO:**

# REQUIRED CABLE(s): C12





#### **FOLLOW THIS INSTRUCTION STEP BY STEP:**

- 1. Remove the dashboard and open it carefully.
- 2. Remove the back side of the dash to get to the main board.
- 3. Solder C12 cables as shown on PHOTO 1.
- 4. Make sure that the connection you made is secure.
- 5. Use EDITOR to save memory backup data.
- 6. Press the READ KM button and check if the value shown on the screen is correct.
- 7. Now you can use the CHANGE KM function.



PHOTO 1: Solder C12 cables according to the colors like shown on the photos above.



#### ENIGMA USER MANUAL

## **LINCOLN MARK LT 2006**

## **LEGAL DISCLAIMER:**

DIAGCAR ELECTRONICS S.L. does not take any legal responsibility of illegal use of any information stored in this document. Copying, distributing or taking any action in reliance with the conten