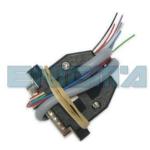

# REQUIRED CABLE(s): C12

#### **FOLLOW THIS INSTRUCTION STEP BY STEP:**

- 1. Remove the dashboard and open it carefully.
- 2. Remove the back side of the dash to get to the main board.
- 3. Solder C12 cables as shown on PHOTO 1.
- 4. Make sure that the connection you made is secure.
- 5. Use EDITOR to save memory backup data.
- 6. Press the READ KM button and check if the value shown on the screen is correct.
- 7. Now you can use the CHANGE KM function.