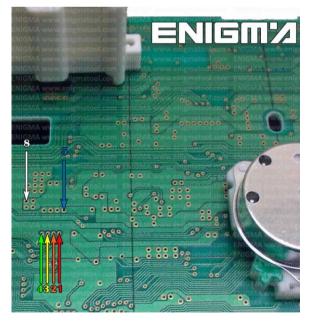

## ENIGMA USER MANUAL MAZDA 2 2010

## **DASHBOARD PHOTO:**



REQUIRED CABLE(s):



## FOLLOW THIS INSTRUCTION STEP BY STEP:

- 1. Remove the dashboard and open it carefully.
- 2. Remove the back side of the dash to get to the main board and identify it.
- 3. Solder cable C7 to the points on the back of the dash mainboard as shown on **PHOTO1.**
- 4. Make sure that the connection you made is secure.
- 5. Use the EDITOR or READ EEP to save memory backup data.
- 6. Press the READ KM button and check if the value shown on the screen is correct.
- 7. Now you can use the CHANGE KM function.



**PHOTO 1:** Solder cable C7 to points according to the picture above.





## **LEGAL DISCLAIMER:**

**DIAGCAR ELECTRONICS S.L.** does not take any legal responsibility of illegal use of any information stored in this document. Copying, distributing or taking any action in reliance with the content of this information is strictly prohibited.

FOR MORE INFORMATION Call 0034 983 359 787 or visit <u>www.enigmatool.com</u> DIAGCAR ELECTRONICS S.L. Ebanistería LA, 47610 Zaratán, Spain