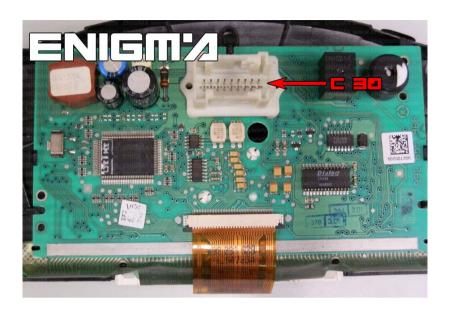

## MERCEDES C - W203 DASH TO 2005

PHOTO 2: Connect cable C30 to the Plug shown on the photo above.