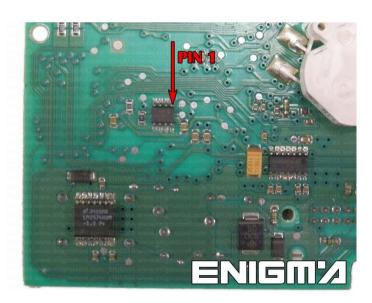

#### FOLLOW THIS INSTRUCTION STEP BY STEP:

- 1. Remove the dashboard and open it carefully.
- 2. Locate the EEPROM memory.
- 3. Look at PHOTO1 to find correct position of PIN1 or look at PHOTO2 to see how to connect C30 cable.
- 4. Connect the EEPROM memory using C4 cable.
- 5. Make sure that you connected the C4 clip correctly.
- 6. Press the READ EEP button and save EEPROM memory backup data.
- 7. Press the READ KM button and check if the value shown on the screen is correct.
- 8. Now you can use the CHANGE KM function.

**PHOTO 1:** Connect cable C4 to the EEPROM memory according to the picture above.

ENIGMA USER MANUAL