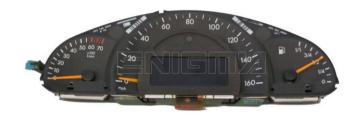

ENIGMA USER MANUAL

### MERCEDES C - W203 DASH TO 2005

#### **DASHBOARD PHOTO:**

# REQUIRED CABLE(s): C4







#### FOLLOW THIS INSTRUCTION STEP BY STEP:

- 1. Remove the dashboard and open it carefully.
- 2. Locate the EEPROM memory.
- 3. Look at PHOTO1 to find correct position of PIN1 or look at PHOTO2 to see how to connect C30 cable.
- 4. Connect the EEPROM memory using C4 cable.
- 5. Make sure that you connected the C4 clip correctly.
- 6. Press the READ EEP button and save EEPROM memory backup data.
- 7. Press the READ KM button and check if the value shown on the screen is correct.
- 8. Now you can use the CHANGE KM function.



**PHOTO 1:** Connect cable C4 to the EEPROM memory according to the picture above.



ENIGMA USER MANUAL

## MERCEDES C - W203 DASH TO 2005



PHOTO 2: Connect cable C30 to the Plug shown on the photo above.

## **LEGAL DISCLAIMER:**

DIAGCAR ELECTRONICS S.L. do