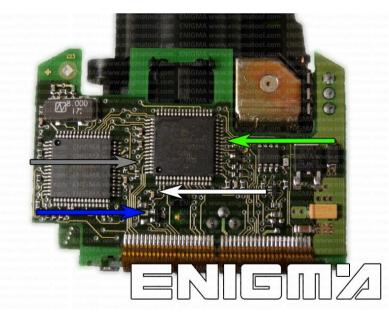

## ! IF READING IS CORRECT BUT CHANGE IS NOT POSSIBLE YOU HAVE TO SOLDER 10K OR 15K RESISTOR TO THE GREY CABLE AND TRY AGAIN !

**PHOTO 1:** Solder C12 cables according to the colors like shown on the photo above.