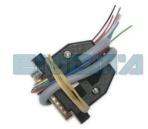

**PHOTO 2:** Solder C12 cables according to the colors like shown on the photo above.