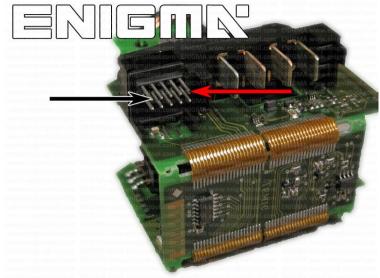

## ! IF READING IS CORRECT BUT CHANGE IS NOT POSSIBLE YOU HAVE TO SOLDER 10K OR 15K RESISTOR TO THE GREY CABLE AND TRY AGAIN !

**PHOTO 1:** Solder C12 cables according to the colors like shown on the photo above.

**PHOTO 2:** Solder C12 cables according to the colors like shown on the photo above.