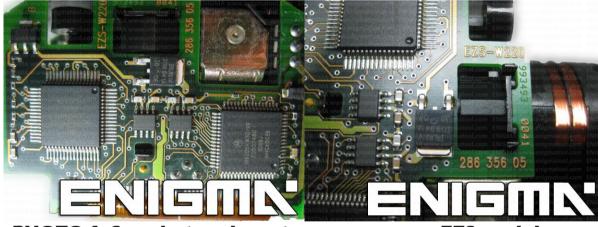

## FOLLOW THIS INSTRUCTION STEP BY STEP:

- 1. Remove the EZS module from the car and open it VERY CAREFULLY!
- 2. If you find EZS like the one on PHOTO1 you don't have to do nothing.
  - ! THERE IS NO KM DATA INSIDE THIS MODEL !
- 3. Put back EZS into the car.

PHOTO 1: See photos above to compare your EZS module. LEGAL DISCLAIMER:

**DIAGCAR ELECTRONICS S.L. does not take any legal responsibility of illegal use of any information stored in this document. Copying, distributing or taking any action in reliance with the content of this information is strictly prohibited.** 