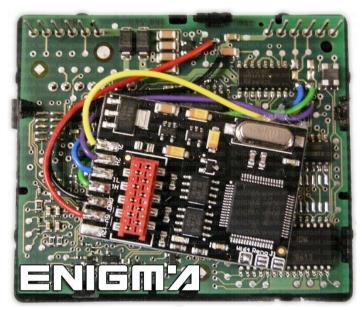

#### **FOLLOW THIS INSTRUCTION STEP BY STEP:**

- 1. Remove the EZS module from the car and open it VERY CAREFULLY!
- 2. First **REMOVE COMPONENT CAREFULLY** and solder cables according to colors to the points on board as shown on **PHOTO1**.
  - ! Save the removed component until your job is completed!
- 3. Solder cables according to colors to ULTIMATE PRO KEY as shown on PHOTO2.
  - ! Remember to make BRIDGE FOR W164 like shown on PHOTO2!
- 4. Make sure that the connection you made is safe and secure.
- 5. Use silicone to mount PRO KEY on EZS board.
- 6. See example on PHOTO3 to make sure that you have done a good job mounting ULTIMATE PRO KEY CORRECTLY inside EZS.

PHOTO 1: Solder cables according to the colors like shown on the photo above.

ENIGMA USER MANUAL