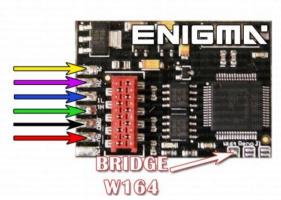

#### **FOLLOW THIS INSTRUCTION STEP BY STEP:**

- 1. Remove the EZS module from the car and open it VERY CAREFULLY!
- 2. First **REMOVE COMPONENT CAREFULLY** and solder cables according to colors to the points on board as shown on **PHOTO1**.
  - ! Save the removed component until your job is completed!
- 3. Solder cables according to colors to ULTIMATE PRO KEY as shown on PHOTO2.
  - ! Remember to make BRIDGE FOR W164 like shown on PHOTO2!
- 4. Make sure that the connection you made is safe and secure.
- 5. Use silicone to mount PRO KEY on EZS board.
- 6. See example on PHOTO3 to make sure that you have done a good job mounting ULTIMATE PRO KEY CORRECTLY inside EZS.

# **MERCEDES ML-W164 EZS NEC**

**PHOTO 2:** Solder cables according to the colors like shown on the photo above.

**PHOTO 3:** Example photo.