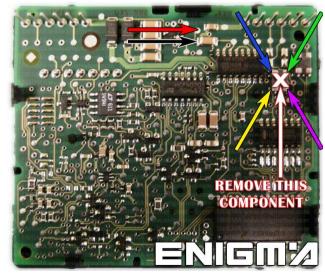

#### **FOLLOW THIS INSTRUCTION STEP BY STEP:**

- 1. Remove the EZS module from the car and open it VERY CAREFULLY!
- 2. First **REMOVE COMPONENT CAREFULLY** and solder cables according to colors to the points on board as shown on **PHOTO1**.
  - ! Save the removed component until your job is completed!
- 3. Solder cables according to colors to ULTIMATE PRO KEY as shown on PHOTO2.
  - ! Remember to make BRIDGE FOR W164 like shown on PHOTO2!
- 4. Make sure that the connection you made is safe and secure.
- 5. Use silicone to mount PRO KEY on EZS board.
- 6. See example on PHOTO3 to make sure that you have done a good job mounting ULTIMATE PRO KEY CORRECTLY inside EZS.

PHOTO 1: Solder cables according to the colors like shown on the photo above.

ENIGMA USER MANUAL