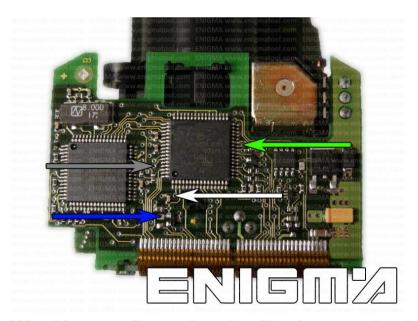

! IF READING IS CORRECT BUT CHANGE IS NOT POSSIBLE YOU HAVE TO SOLDER 10K OR 15K RESISTOR TO THE GREY CABLE AND TRY AGAIN!

PHOTO 1: Solder C12 cables according to the colors like shown on the photo above.