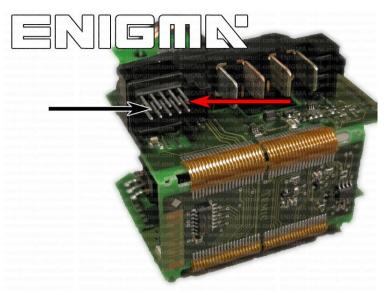

## **MERCEDES S-W220 EZS HC08**

PHOTO 2: Solder C12 cables according to the colors like shown on the photo above.