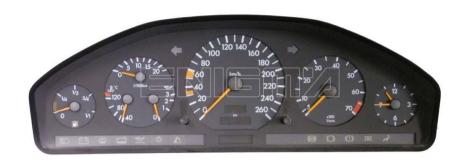

#### ENIGMA USER MANUAL

## **MERCEDES SL R129 93CS56**

#### **DASHBOARD PHOTO:**

# REQUIRED CABLE(s): C6





#### **FOLLOW THIS INSTRUCTION STEP BY STEP:**

- 1. Remove the dashboard and open it carefully.
- 2. Locate the EEPROM memory.
- 3. Look at PHOTO1 to find correct position of PIN1.
- 4. VERY IMPORTANT!!!MAKE BRIDGE ON PROCESSORS QUARTZ!!!
- 5. Connect the EEPROM memory using C6 cable.
- 6. Make sure that you connected the C6 clip correctly.
- 7. Press the READ EEP button and save EEPROM memory backup data.
- 8. Press the READ KM button and check if the value shown on the screen is correct.
- 9. Now you can use the CHANGE KM function.



PHOTO 1: Connect cable C6 to the EEPROM memory according to the picture above.



#### ENIGMA USER MANUAL

### **MERCEDES SL R129 93CS56**

## **LEGAL DISCLAIMER:**

DIAGCAR ELECTRONICS S.L. does not take any legal responsibility of illegal use of any