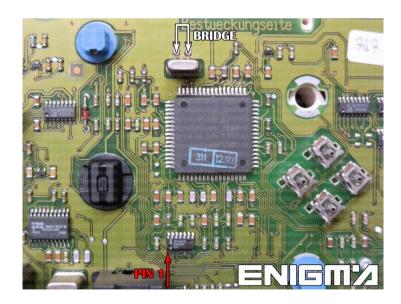

#### **FOLLOW THIS INSTRUCTION STEP BY STEP:**

- 1. Remove the dashboard and open it carefully.
- 2. Locate the EEPROM memory.
- 3. Look at PHOTO1 to find correct position of PIN1.
- 4. VERY IMPORTANT!!!MAKE BRIDGE ON PROCESSORS QUARTZ!!!
- 5. Connect the EEPROM memory using C6 cable.
- 6. Make sure that you connected the C6 clip correctly.
- 7. Press the READ EEP button and save EEPROM memory backup data.
- 8. Press the READ KM button and check if the value shown on the screen is correct.
- 9. Now you can use the CHANGE KM function.

PHOTO 1: Connect cable C6 to the EEPROM memory according to the picture above.