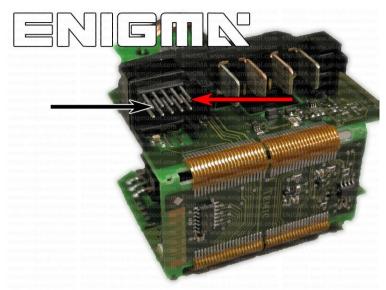

## **MERCEDES SL-W230 EZS HC08**

PHOTO 2: Solder C12 cables according to the colors like shown on the photo above.