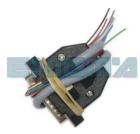

## **MERCEDES SL-W230 EZS HC08**

PHOTO 2: Solder C12 cables according to the colors like shown on the photo above.