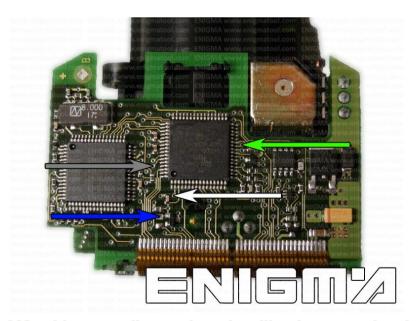

! IF READING IS CORRECT BUT CHANGE IS NOT POSSIBLE YOU HAVE TO SOLDER 10K OR 15K RESISTOR TO THE GREY CABLE AND TRY AGAIN!

PHOTO 1: Solder C12 cables according to the colors like shown on the photo above.